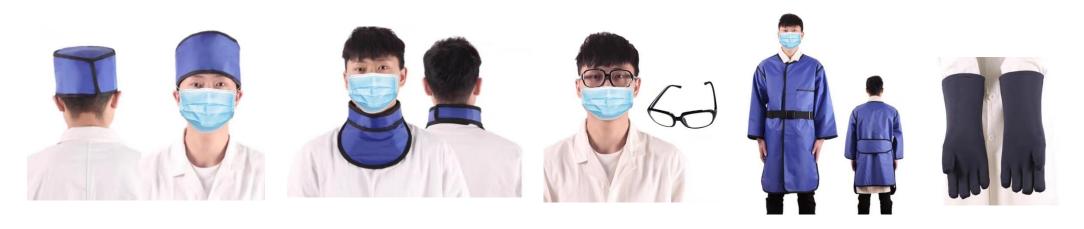

## Demonstration of correct wearing of X-ray radiation protective clothing:

## X 射线防辐射服正确穿戴示范:

Do not take the radiation protective suit out of the irradiator room, and put it back in time when finished.

请勿将防辐射服带出辐照仪房间,用完请及时放回原位。

If there is any sweat residue after wearing, wipe it with 75% ethanol, air dry and put it back in place.